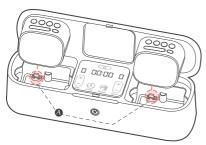

#### How to assemble the i2Plus into the iBox

Please connect i2 Plus to iBox as shown in the picture. Please install the part A into the charging groove of i2 Plus. \* If two i2Plus units are not connected, iBox won't work.

## Display

- When imani i2Plus is connected to [Left/Right], [Left/Right] white LED is turned on.
- White LED blinking: Charging / White LED on: Charging complete