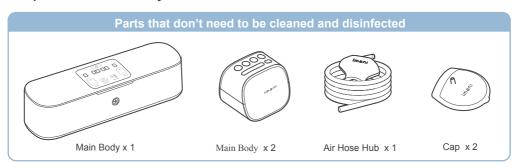

ngs)



#### • When setting the CYCLE (Left)

Please press (+) and (-) buttons on the left side. to control the massage and Breast Pumping CYCLE (Speed) MassageModeCycle: 1 Levels available Breast Pumping Mode Cycle: 3Levels available.

Cycle Range: 30 ~ 70times/min

#### When setting the VACUUM (Right)

Please press (+) and (-) buttons on the right side. to control the massage and Breast Pumping VACUUM (Pressure range).

Pressure in MassageMode: 5Levels available. Pressure in Breast PumpingMode: 9Levels available

Vacuum Range: 150 ~ 270 mmHg

\* If this product operates more than 30 minutes, it automatically turns off for your safe use.

## **Specifications**

#### iBox

Weight: 0.6Kg, Power consumption: 10W Pump dimensions: 325×94×83(mm) Power: 5 V d.c., 2A

## Components and Assembly





#### How to use the dual pump



## How to use the Single pump



#### Warnings

- · Only use the imani Charging Cable; do not substitute
- · Only use imani manufactured parts with imani i2Plus, including the Charging
- It's recommended to use an adaptor compatible with IEC 60601-1 and your regional power source

Caution: When fitting into iBox or Charging dock, turn the cover as close as possible to the circle with clockwise. Caution: Make sure to close the cover completely when you use