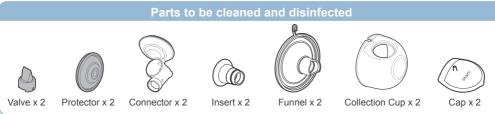

s)



#### • When setting the CYCLE (Left)

Please press (+) and (-) buttons on the left side. to control the massage and Breast Pumping CYCLE (Speed) MassageModeCycle: 1 Levels available Breast Pumping Mode Cycle: 3Levels available.

Cycle Range: 30 ~ 70times/min

#### When setting the VACUUM (Right)

Please press (+) and (-) buttons on the right side. to control the massage and Breast Pumping VACUUM (Pressure range).

Pressure in MassageMode: 5Levels available. Pressure in Breast PumpingMode: 9Levels available

Vacuum Range: 150 ~ 270 mmHg

\* If this product operates more than 30 minutes, it automatically turns off for your safe use.

## **Specifications**

#### iBox

Weight: 0.6Kg, Power consumption: 10W Pump dimensions: 325×94×83(mm) Power: 5 V d.c., 2A

## Components and Assembly





#### How to use the dual pump



## How to use the Single pump



#### Warnings

- · Only use the imani Charging Cable; do not substitute
- · Only use imani manufactured parts with imani i2Plus, including the Charging
- It's recommended to use an adaptor compatible with IEC 60601-1 and your regional power source

Caution: When fitting into iBox or Charging dock, turn the cover as close as possible to the circle with clockwise. Caution: Make sure to close the cover completely when you use