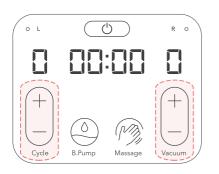

#### • When setting the CYCLE (Left)

Please press (+) and (-) buttons on the left side. to control the massage and Breast Pumping CYCLE (Speed) MassageModeCycle: 1 Levels available Breast Pumping Mode Cycle: 3Levels available.

Cycle Range: 30 ~ 70times/min

#### When setting the VACUUM (Right)

Please press (+) and (-) buttons on the right side. to control the massage and Breast Pumping VACUUM (Pressure range).

Pressure in MassageMode: 5Levels available. Pressure in Breast PumpingMode: 9Levels available

Vacuum Range: 150 ~ 270 mmHg

\* If this product operates more than 30 minutes, it automatically turns off for your safe use.