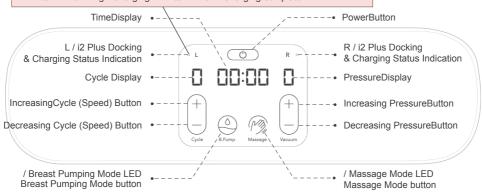

#### **Button Control**

- 1) POWER: ON/OFF
- Turn the power ON/OFF
- Standby Mode when touching the powerbutton(TIMER 00:00)

- 2) PUMP: Breast Pump Mode
- Breast pumping function
- If you touch the button during Breast PumpingMode, it's temporarily paused (TIMER flickering)
- If you touch the button during temporary pause, it goes on to Breast PumpingMode
- Save the past history (When re-operate, it starts from previous settings)

- 3) MASSAGE: Massage Mode
- Massage your breast before pumping
- If you touch the button during Massage Mode, it's temporarily paused (TIMER flickering)
- If you touch the button during temporary pause, it goes on to Massage Mode
- Save the past history (When re-operate, it starts from previous settings)

#### • When setting the CYCLE (Left)

Please press (+) and (-) buttons on the left side. to control the massage and Breast Pumping CYCLE (Speed) MassageModeCycle: 1 Levels available Breast Pumping Mode Cycle: 3Levels available.

Cycle Range: 30 ~ 70times/min

#### When setting the VACUUM (Right)

Please press (+) and (-) buttons on the right side. to control the massage and Breast Pumping VACUUM (Pressure range).

Pressure in MassageMode: 5Levels available. Pressure in Breast PumpingMode: 9Levels available

Vacuum Range: 150 ~ 270 mmHg

\* If this product operates more than 30 minutes, it automatically turns off for your safe use.