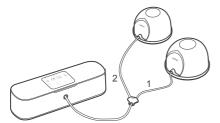

LE (Left)

Please press (+) and (-) buttons on the left side. to control the massage and Breast Pumping CYCLE (Speed) MassageModeCycle: 1 Levels available Breast Pumping Mode Cycle: 3Levels available.

Cycle Range: 30 ~ 70times/min

#### When setting the VACUUM (Right)

Please press (+) and (-) buttons on the right side. to control the massage and Breast Pumping VACUUM (Pressure range).

Pressure in MassageMode: 5Levels available. Pressure in Breast PumpingMode: 9Levels available

Vacuum Range: 150 ~ 270 mmHg

\* If this product operates more than 30 minutes, it automatically turns off for your safe use.

## **Specifications**

#### iBox

Weight: 0.6Kg, Power consumption: 10W Pump dimensions: 325×94×83(mm) Power: 5 V d.c., 2A

## Components and Assembly





#### How to use the dual pump



## How to use the Single pump



#### Warnings

- · Only use the imani Charging Cable; do not substitute
- · Only use imani manufactured parts with imani i2Plus, including the Charging
- It's recommended to use an adaptor compatible with IEC 60601-1 and your regional power source

Caution: When fitting into iBox or Charging dock, turn the cover as close as possible to the circle with clockwise. Caution: Make sure to close the cover completely when you use