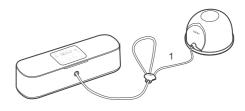

-) buttons on the left side. to control the massage and Breast Pumping CYCLE (Speed) MassageModeCycle: 1 Levels available Breast Pumping Mode Cycle: 3Levels available.

Cycle Range: 30 ~ 70times/min

#### When setting the VACUUM (Right)

Please press (+) and (-) buttons on the right side. to control the massage and Breast Pumping VACUUM (Pressure range).

Pressure in MassageMode: 5Levels available. Pressure in Breast PumpingMode: 9Levels available

Vacuum Range: 150 ~ 270 mmHg

\* If this product operates more than 30 minutes, it automatically turns off for your safe use.

## **Specifications**

#### iBox

Weight: 0.6Kg, Power consumption: 10W Pump dimensions: 325×94×83(mm) Power: 5 V d.c., 2A

## Components and Assembly





#### How to use the dual pump



## How to use the Single pump



#### Warnings

- · Only use the imani Charging Cable; do not substitute
- · Only use imani manufactured parts with imani i2Plus, including the Charging
- It's recommended to use an adaptor compatible with IEC 60601-1 and your regional power source

Caution: When fitting into iBox or Charging dock, turn the cover as close as possible to the circle with clockwise. Caution: Make sure to close the cover completely when you use